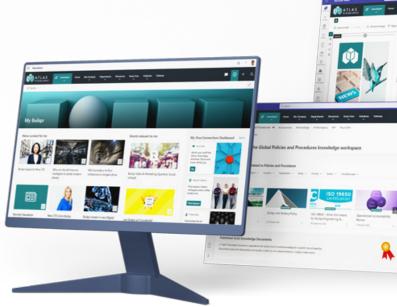

# **The gamechanging platform** for law firms

Atlas is a secure and powerful digital workplace platform that leverages the latest Microsoft technology to help you stay ahead of the competition.

In the current work environment, success can only be achieved with a platform that connects people, apps and information. By securely tapping into the collective intelligence of the firm, employees can achieve more together.

### **Atlas Intranet**

Atlas has everything you need for improving communication in one intuitive and engaging platform.

### **Atlas Knowledge Management**

Atlas offers a single point of access to the information that people need, connects them to subject experts and capitalises on the firm's collective intelligence.